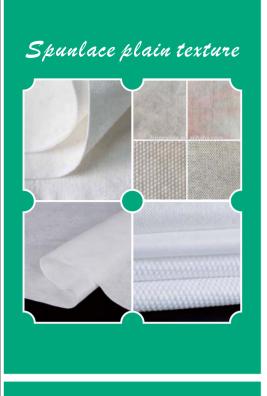

- \* Material of the wipes range from embossed non woven fabric, Spunlace plain texture, EF texture, Airlaid fabric, thermal bond, Organic Cotton, Wood Pulp, etc flushable and biogradable eco-friendly materials.
- ★ Formulation could be Alcohol 75%, Isopropyl alcohol, and Benzalkonium Chloride.etc.
- ★ Scents can be Aloe Vera, Lemon, Coconut Aroma, Mint, Tea Fragrance, Osmanthus, Cologne, etc.
- \* As Five star OEM partner for Costco, JuanJuan already made Wet wipes for over 1000 brands of hotels/cosmetics, etc all over the world. JuanJuan will comply with the various requests of private labels for different Packings such as sachets, refill pack, refill bag, canister, bucket, etc. Besides, Dry Wipes with safe packing with independent canister/bucket are also welcomed to save cost of transportation and importation tax. (75% Alcohol or Special Formula can be filled on the spot)
- \*dry wipe+bucket/canister could be sold independently, cost of transporation and tax will be saved 30%