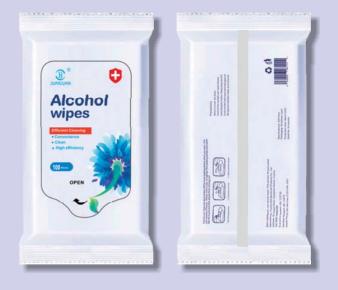

JUANJUAN already pass the test SGS,INTERTEK, CE, FDA certificate to comply with request of the global market.Our Variety of wet wipes ranges from personal care wipes, like baby and flushable, biogradable wipes, disinfectant,alcohol and Hand Sanitizing wipes.

- \* Material of the wipes range from embossed non woven fabric, Spunlace plain texture, EF texture, Airlaid fabric, thermal bond, Organic Cotton, Wood Pulp, etc flushable and biogradable eco-friendly materials.
- ★ Formulation could be Alcohol 75%, Isopropyl alcohol, and Benzalkonium Chloride.etc.
- ★ Scents can be Aloe Vera, Lemon, Coconut Aroma, Mint, Tea Fragrance, Osmanthus, Cologne, etc.
- \* As Five star OEM partner for Costco, JuanJuan already made Wet wipes for over 1000 brands of hotels/cosmetics, etc all over the world. JuanJuan will comply with the various requests of private labels for different Packings such as sachets, refill pack, refill bag, canister, bucket, etc. Besides, Dry Wipes with safe packing with independent canister/bucket are also welcomed to save cost of transportation and importation tax. (75% Alcohol or Special Formula can be filled on the spot)
- \*dry wipe+bucket/canister could be sold independently, cost of transporation and tax will be saved 30%