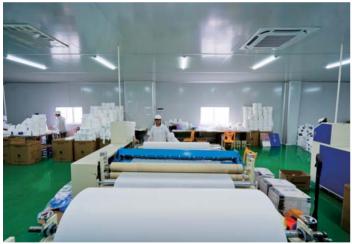

## FUZHOU JUAN JUAN NON-WOVEN PRODUCTS CO.,LTO

JUAN JUAN started the production of wet wipes since 2013. With Two buildings of five floors over 25,000 m2 of production area, Class 10 Clean Room.RO water system, 8 fully automatic production line of wet wipes,the daily productivity is over 200,000 to 250,000 packs/rolls of wet wipes(dry wipes)juanjuan will assist you to catch the trend of the market on time for every project.

## More image of our factory.