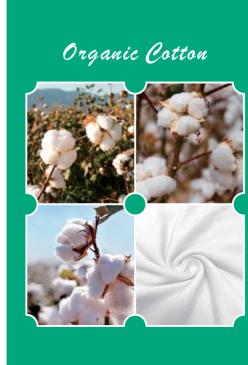

- \* Material of the wipes range from embossed non woven fabric, Spunlace plain texture, EF texture, Airlaid fabric, thermal bond, Organic Cotton, Wood Pulp, etc flushable and biogradable eco-friendly materials.
- ★ Formulation could be Alcohol 75%, Isopropyl alcohol, and Benzalkonium Chloride.etc.
- ★ Scents can be Aloe Vera, Lemon, Coconut Aroma, Mint, Tea Fragrance, Osmanthus, Cologne, etc.
- \* As Five star OEM partner for Costco, JuanJuan already made Wet wipes for over 1000 brands of hotels/cosmetics, etc all over the world. JuanJuan will comply with the various requests of private labels for different Packings such as sachets, refill pack, refill bag, canister, bucket, etc. Besides, Dry Wipes with safe packing with independent canister/bucket are also welcomed to save cost of transportation and importation tax. (75% Alcohol or Special Formula can be filled on the spot)
- \*dry wipe+bucket/canister could be sold independently, cost of transporation and tax will be saved 30%