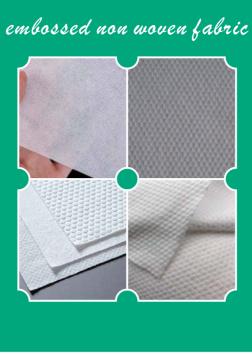

- \* Material of the wipes range from embossed non woven fabric, Spunlace plain texture, EF texture, Airlaid fabric, thermal bond, Organic Cotton, Wood Pulp, etc flushable and biogradable eco-friendly materials.
- ★ Formulation could be Alcohol 75%, Isopropyl alcohol, and Benzalkonium Chloride.etc.
- ★ Scents can be Aloe Vera, Lemon, Coconut Aroma, Mint, Tea Fragrance, Osmanthus, Cologne, etc.
- \* As Five star OEM partner for Costco, JuanJuan already made Wet wipes for over 1000 brands of hotels/cosmetics, etc all over the world. JuanJuan will comply with the various requests of private labels for different Packings such as sachets, refill pack, refill bag, canister, bucket, etc. Besides, Dry Wipes with safe packing with independent canister/bucket are also welcomed to save cost of transportation and importation tax. (75% Alcohol or Special Formula can be filled on the spot)
- \*dry wipe+bucket/canister could be sold independently, cost of transporation and tax will be saved 30%