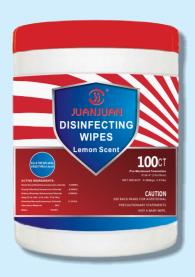

JUANJUAN already pass the test SGS,INTERTEK, CE, FDA certificate to comply with request of the global market.Our Variety of wet wipes ranges from personal care wipes, like baby and flushable, biogradable wipes, disinfectant,alcohol and Hand Sanitizing wipes.

- \* Material of the wipes range from embossed non woven fabric, Spunlace plain texture, EF texture, Airlaid fabric, thermal bond, Organic Cotton, Wood Pulp, etc flushable and biogradable eco-friendly materials.
- ★ Formulation could be Alcohol 75%, Isopropyl alcohol, and Benzalkonium Chloride.etc.
- ★ Scents can be Aloe Vera, Lemon, Coconut Aroma, Mint, Tea Fragrance, Osmanthus, Cologne, etc.
- \* As Five star OEM partner for Costco, JuanJuan already made Wet wipes for over 1000 brands of hotels/cosmetics, etc all over the world. JuanJuan will comply with the various requests of private labels for different Packings such as sachets, refill pack, refill bag, canister, bucket, etc. Besides, Dry Wipes with safe packing with independent canister/bucket are also welcomed to save cost of transportation and importation tax. (75% Alcohol or Special Formula can be filled on the spot)
- \*dry wipe+bucket/canister could be sold independently, cost of transporation and tax will be saved 30%