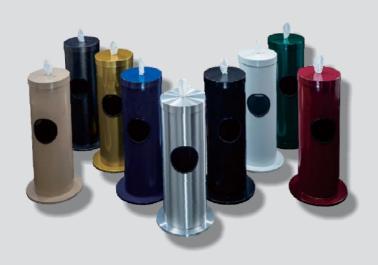

## SS Wet Wipe Dispenser

QTY/CTN 1 1

Bucket dimension Dia 30x25cm 12"x4"

UNIT DIMENSION 33cmx91cm 13.2"x36.4"

WEIGHT/CTN 12kgs 26.4lbs

CARTON DIMENSION 38x38x94cm 15.2"x15.2"x37.6"