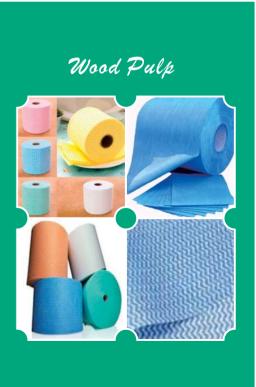

- \* Material of the wipes range from embossed non woven fabric, Spunlace plain texture, EF texture, Airlaid fabric, thermal bond, Organic Cotton, Wood Pulp, etc flushable and biogradable eco-friendly materials.
- ★ Formulation could be Alcohol 75%, Isopropyl alcohol, and Benzalkonium Chloride.etc.
- ★ Scents can be Aloe Vera, Lemon, Coconut Aroma, Mint, Tea Fragrance, Osmanthus, Cologne, etc.
- \* As Five star OEM partner for Costco, JuanJuan already made Wet wipes for over 1000 brands of hotels/cosmetics, etc all over the world. JuanJuan will comply with the various requests of private labels for different Packings such as sachets, refill pack, refill bag, canister, bucket, etc. Besides, Dry Wipes with safe packing with independent canister/bucket are also welcomed to save cost of transportation and importation tax. (75% Alcohol or Special Formula can be filled on the spot)
- \*dry wipe+bucket/canister could be sold independently, cost of transporation and tax will be saved 30%