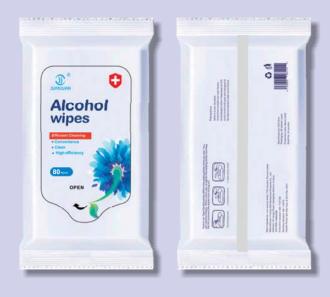

JUANJUAN already pass the test SGS,INTERTEK, CE, FDA certificate to comply with request of the global market.Our Variety of wet wipes ranges from personal care wipes, like baby and flushable, biogradable wipes, disinfectant,alcohol and Hand Sanitizing wipes.

- \* Material of the wipes range from embossed non woven fabric, Spunlace plain texture, EF texture, Airlaid fabric, thermal bond, Organic Cotton, Wood Pulp, etc flushable and biogradable eco-friendly materials.
- ★ Formulation could be Alcohol 75%, Isopropyl alcohol, and Benzalkonium Chloride.etc.
- ★ Scents can be Aloe Vera, Lemon, Coconut Aroma, Mint, Tea Fragrance, Osmanthus, Cologne, etc.
- \* As Five star OEM partner for Costco, JuanJuan already made Wet wipes for over 1000 brands of hotels/cosmetics, etc all over the world. JuanJuan will comply with the various requests of private labels for different Packings such as sachets, refill pack, refill bag, canister, bucket, etc. Besides, Dry Wipes with safe packing with independent canister/bucket are also welcomed to save cost of transportation and importation tax. (75% Alcohol or Special Formula can be filled on the spot)
- \*dry wipe+bucket/canister could be sold independently, cost of transporation and tax will be saved 30%