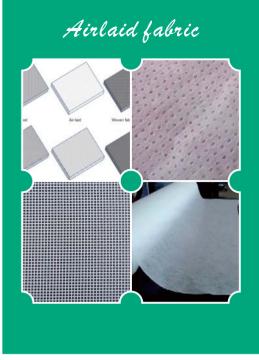

- \* Material of the wipes range from embossed non woven fabric, Spunlace plain texture, EF texture, Airlaid fabric, thermal bond, Organic Cotton, Wood Pulp, etc flushable and biogradable eco-friendly materials.
- ★ Formulation could be Alcohol 75%, Isopropyl alcohol, and Benzalkonium Chloride.etc.
- ★ Scents can be Aloe Vera, Lemon, Coconut Aroma, Mint, Tea Fragrance, Osmanthus, Cologne, etc.
- \* As Five star OEM partner for Costco, JuanJuan already made Wet wipes for over 1000 brands of hotels/cosmetics, etc all over the world. JuanJuan will comply with the various requests of private labels for different Packings such as sachets, refill pack, refill bag, canister, bucket, etc. Besides, Dry Wipes with safe packing with independent canister/bucket are also welcomed to save cost of transportation and importation tax. (75% Alcohol or Special Formula can be filled on the spot)
- \*dry wipe+bucket/canister could be sold independently, cost of transporation and tax will be saved 30%