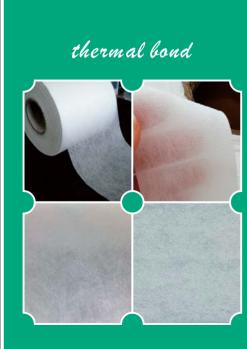

- \* Material of the wipes range from embossed non woven fabric, Spunlace plain texture, EF texture, Airlaid fabric, thermal bond, Organic Cotton, Wood Pulp, etc flushable and biogradable eco-friendly materials.
- ★ Formulation could be Alcohol 75%, Isopropyl alcohol, and Benzalkonium Chloride.etc.
- ★ Scents can be Aloe Vera, Lemon, Coconut Aroma, Mint, Tea Fragrance, Osmanthus, Cologne, etc.
- \* As Five star OEM partner for Costco, JuanJuan already made Wet wipes for over 1000 brands of hotels/cosmetics, etc all over the world. JuanJuan will comply with the various requests of private labels for different Packings such as sachets, refill pack, refill bag, canister, bucket, etc. Besides, Dry Wipes with safe packing with independent canister/bucket are also welcomed to save cost of transportation and importation tax. (75% Alcohol or Special Formula can be filled on the spot)
- \*dry wipe+bucket/canister could be sold independently, cost of transporation and tax will be saved 30%