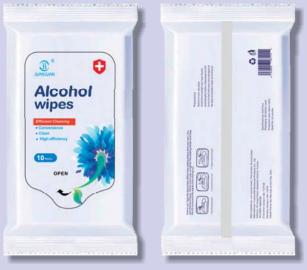

JUANJUAN already pass the test SGS,INTERTEK, CE, FDA certificate to comply with request of the global market.Our Variety of wet wipes ranges from personal care wipes, like baby and flushable, biogradable wipes, disinfectant,alcohol and Hand Sanitizing wipes.

- \* Material of the wipes range from embossed non woven fabric, Spunlace plain texture, EF texture, Airlaid fabric, thermal bond, Organic Cotton, Wood Pulp, etc flushable and biogradable eco-friendly materials.
- ★ Formulation could be Alcohol 75%, Isopropyl alcohol, and Benzalkonium Chloride.etc.
- ★ Scents can be Aloe Vera, Lemon, Coconut Aroma, Mint, Tea Fragrance, Osmanthus, Cologne, etc.
- \* As Five star OEM partner for Costco, JuanJuan already made Wet wipes for over 1000 brands of hotels/cosmetics, etc all over the world. JuanJuan will comply with the various requests of private labels for different Packings such as sachets, refill pack, refill bag, canister, bucket, etc. Besides, Dry Wipes with safe packing with independent canister/bucket are also welcomed to save cost of transportation and importation tax. (75% Alcohol or Special Formula can be filled on the spot)
- \*dry wipe+bucket/canister could be sold independently, cost of transporation and tax will be saved 30%