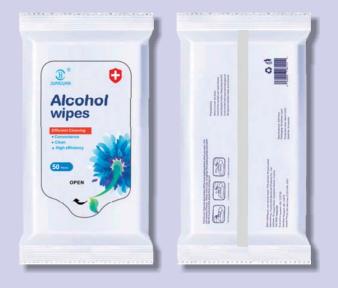

JUANJUAN already pass the test SGS,INTERTEK, CE, FDA certificate to comply with request of the global market.Our Variety of wet wipes ranges from personal care wipes, like baby and flushable, biogradable wipes, disinfectant,alcohol and Hand Sanitizing wipes.

- \* Material of the wipes range from embossed non woven fabric, Spunlace plain texture, EF texture, Airlaid fabric, thermal bond, Organic Cotton, Wood Pulp, etc flushable and biogradable eco-friendly materials.
- ★ Formulation could be Alcohol 75%, Isopropyl alcohol, and Benzalkonium Chloride.etc.
- ★ Scents can be Aloe Vera, Lemon, Coconut Aroma, Mint, Tea Fragrance, Osmanthus, Cologne, etc.
- \* As Five star OEM partner for Costco, JuanJuan already made Wet wipes for over 1000 brands of hotels/cosmetics, etc all over the world. JuanJuan will comply with the various requests of private labels for different Packings such as sachets, refill pack, refill bag, canister, bucket, etc. Besides, Dry Wipes with safe packing with independent canister/bucket are also welcomed to save cost of transportation and importation tax. (75% Alcohol or Special Formula can be filled on the spot)
- \*dry wipe+bucket/canister could be sold independently, cost of transporation and tax will be saved 30%